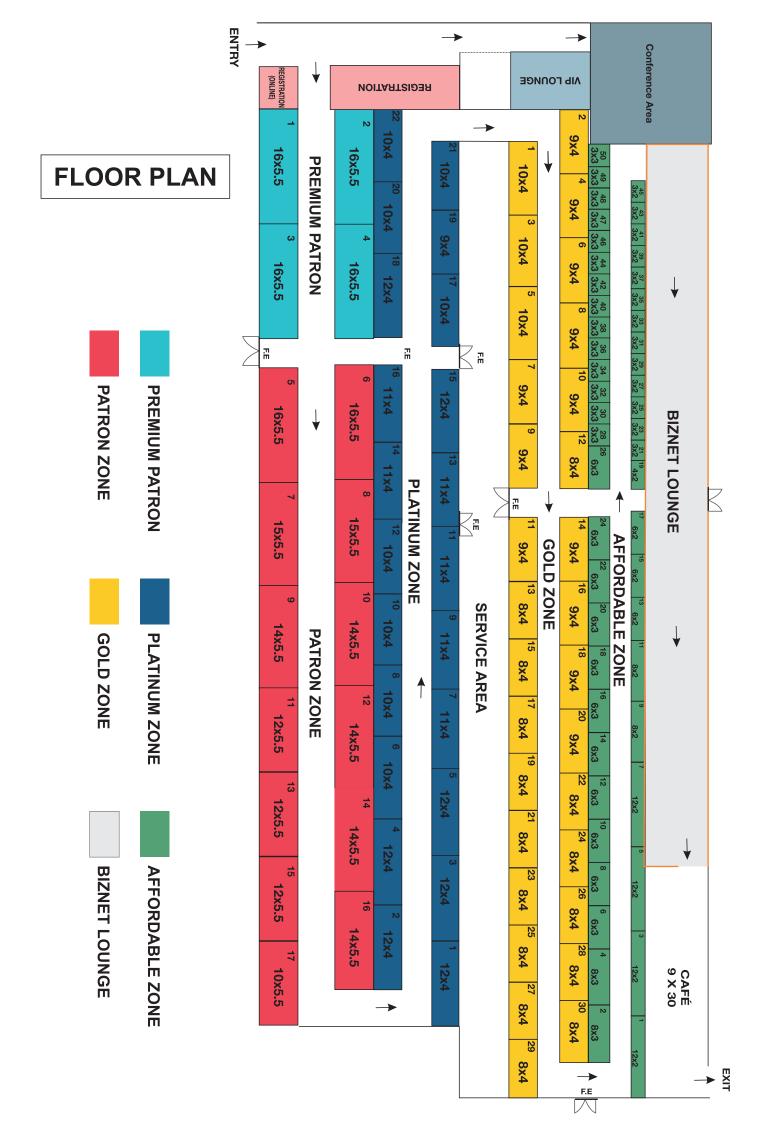

Huge exhibition area spread over 21000 sq.mts

Additional branding opportunities including Exhibition Space, Entertainment Zone, Cafeteria, Exhibition Bags, Visitor Badges etc

One flow of visitors: Pros

Exhibition Space designed to maximize visibility for all participants

## **PREMIUM PATRON**

**OF GST** 

| DIMENSIONS | STALL AREA (SQM) | MCHI MEMBER<br>Stall Rate | EARLY BIRD<br>Member Stall Rate | NON MEMBER<br>Stall rate |
|------------|------------------|---------------------------|---------------------------------|--------------------------|
| 16 X 5.5   | 88               | 2649000                   | 2400000                         | 2700000                  |
|            |                  |                           |                                 |                          |
| DIMENSIONS | STALL AREA (SQM) | MCHI MEMBER<br>Stall Rate | EARLY BIRD<br>Member Stall Rate | NON MEMBER<br>Stall rate |
| 16 X 5.5   | 88               | 2429000                   | 2200000                         | 2700000                  |
| 15 X 5.5   | 83               | 2200000                   | 2000000                         | 2250000                  |
| 14 X 5.5   | 77               | 1870000                   | 1700000                         | 1950000                  |
| 12 X 5.5   | 66               | 1573000                   | 1430000                         | 1650000                  |
| 10 X 5.5   | 55               | 1320000                   | 1200000                         | 1400000                  |

| DIMENSIONS | STALL AREA (SQM) | MCHI MEMBER<br>Stall Rate | EARLY BIRD<br>Member Stall Rate | NON MEMBER<br>Stall rate |  |
|------------|------------------|---------------------------|---------------------------------|--------------------------|--|
| 12 X 4     | 48               | 1 <u>04500</u> 0          | 950000                          | 1130000                  |  |
| 11 X 4     | 44               | 957980                    | 870000                          | 1030000                  |  |
| 10 X 4     | 40               | 880000                    | 800000                          | 950000                   |  |
| 9 X 4      | 36               | 792800                    | 720000                          | 820000                   |  |
|            |                  |                           |                                 |                          |  |

| DIMENSIONS | STALL AREA (SQM) | MCHI MEMBER<br>Stall rate | EARLY BIRD<br>Member Stall Rate | NON MEMBER<br>Stall rate |
|------------|------------------|---------------------------|---------------------------------|--------------------------|
| 10 X 4     | 40               | 825900                    | 750000                          | 870000                   |
| 9 X 4      | 36               | 737800                    | 670000                          | 785000                   |
| 8 X 4      | 32               | 660000                    | 600000                          | 690000                   |

|      | DIMENSIONS | STALL AREA (SQM) | MCHI MEMBER<br>Stall Rate | EARLY BIRD<br>Member Stall Rate | NON MEMBER<br>Stall rate |
|------|------------|------------------|---------------------------|---------------------------------|--------------------------|
|      | 8 X 3      | 24               | 463100                    | 421000                          | 491000                   |
|      | 12 X 2     | 24               | 463100                    | 421000                          | 481000                   |
|      | 6 X 3      | 18               | 352100                    | 321000                          | 371000                   |
|      | 8 X 2      | 16               | 309100                    | 281000                          | 321000                   |
|      | 6 X 2      | 12               | 231800                    | 210000                          | 241000                   |
| 11   | 3 X 3      | 9                | 177100                    | 161000                          | 185000                   |
|      | 4 X 2      | 8                | 155100                    | 141000                          | 161000                   |
| 11/1 | 3 X 2      | 6                | 115610                    | 105100                          | 121000                   |
| -    |            |                  |                           |                                 |                          |